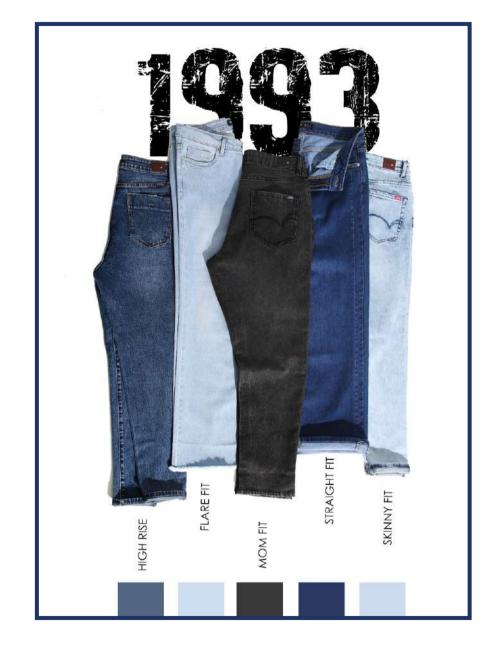

## Top-Of The-Line

Trends come and go but one thing to remain constant daringly is the denim, and it has fashionably evolved just to become stronger, smarter, trendier, reflecting everything there on your mind.