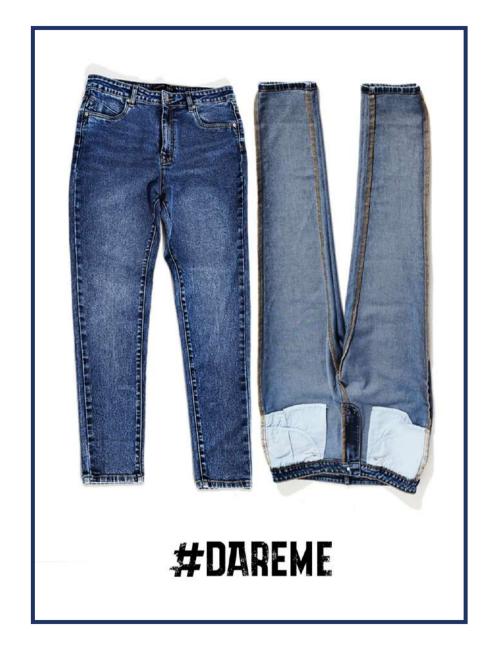

## Top-Of The-Line

Trends come and go but one thing to remain constant daringly is the denim, and it has fashionably evolved just to become stronger, smarter, trendier, reflecting everything there on your mind.