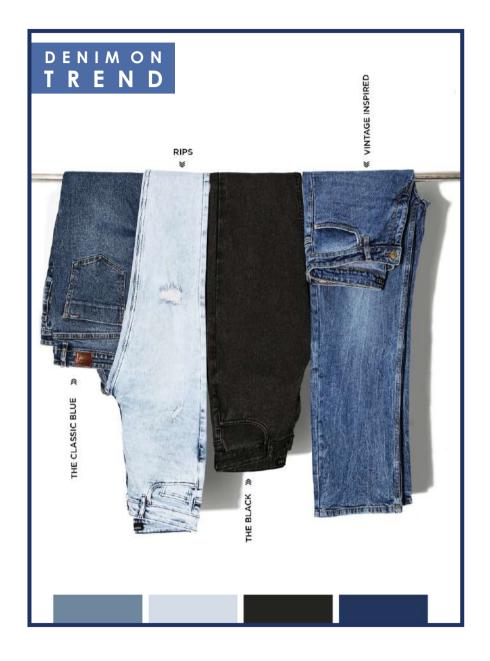

## Top-Of The-Line

Trends come and go but one thing to remain constant daringly is the denim, and it has fashionably evolved just to become stronger, smarter, trendier, reflecting everything there on your mind.