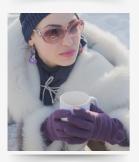

### BRINGING THE PARTY TO LIFE!

Winter styling involves layering with warm and insulating fabrics, helping to shield the body from cold temperatures, wind, and precipitation. This is crucial for maintaining comfort and preventing weather-related health issues. Feeling good in what you wear, even in cold weather, contributes to a positive self-image and overall well-being.

Opt for quality basics like well-fitted blazers and tailored trousers for a polished look. Pick a cohesive color palette to create a professional and put-together appearance. Neutral tones are versatile and easy to mix and match.

Experiment with different fabric textures to add depth and interest to your outfit. Pair a sleek blouse with textured trousers for a modern twist. Remember, dressing well not only boosts your confidence but also enhances your professional image

Winter styling is not just about looking good; it's a practical and necessary aspect of adapting to colder weather conditions, promoting health, and ensuring an enjoyable and comfortable experience