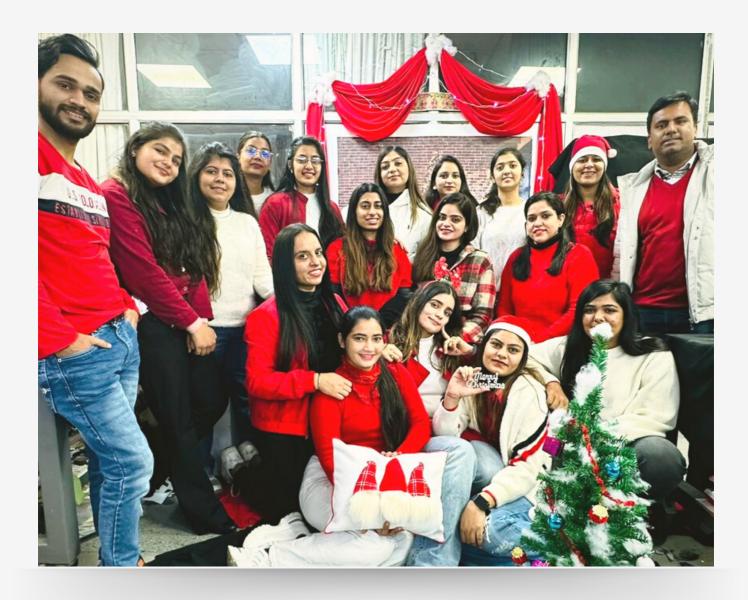

## CHRISTMAS

## 2023

Relive the magic of our festive celebration! From glittering decorations to joyful camaraderie, our Christmas celebration was a testament to the vibrance of our team. These snapshots capture the joy and festivity that filled our spaces.

## CHRISTMAS

2023

## A THANKS GIVING EVENING

The laughter, the shared moments, and the sense of unity that prevailed during our celebration were truly heartwarming. The team's unity and camaraderie was truly a testament to the strength of our work family.

The celebration kicked off with an array of activities, including a lively Secret Santa gift exchange and games. Joy echoed through the halls as we shared delicious treats and toasted to the successes of the past year.

As we enter the new year, let's carry the warmth and goodwill of the season with us. Thank you to each team member who contributed to making our Christmas celebration an extraordinary experience filled with cherished memories.