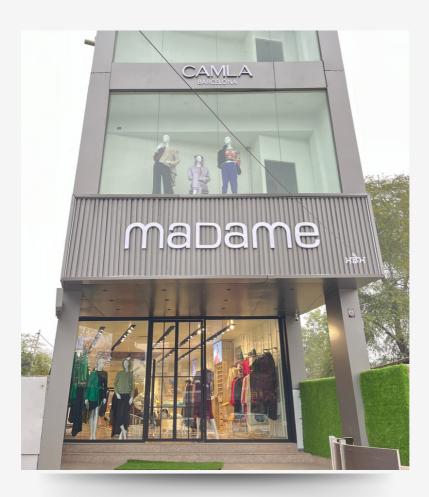

# JUST LAUNCHED

Bathinda, Punjab Brand: Madame & Camla Barcelona Store Format: FOFO Store Type: EBO Carpet Area: 2838 Sq. Ft.

Exciting times are upon us as we proudly announce the grand opening of our latest Madame & Camla Barcelona stores in the vibrant city of Bathinda, Punjab! This marks a significant milestone in our journey, bringing the essence of fashion to the heart of Punjab. Our dedicated team's hard work and enthusiasm have made this expansion possible. Let's make our brands the go-to destination for fashion aficionados in Bathinda!