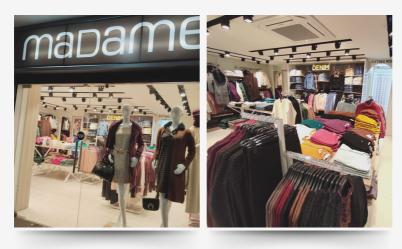

## JUST LAUNCHED

Palampur, HP Brand: Madame Store Format: FOFO Store Type: EBO Carpet Area: 532 Sq. Ft.

With immense joy, we announce the opening of our new store in this enchanting town. Let's bring forth the latest fashion trends and a touch of elegance to our customers. Your dedication has set the stage for success, and together, we'll make Palampur a fashion destination.

Sri Ganganagar, Rajasthan Brand: Madame Store Format: FOFO Store Type: EBO Carpet Area: 697 Sq. Ft.

Our new store is a celebration of style, elegance, and the rich cultural tapestry of this enchanting region. From the latest trends to timeless classics, we're here to cater to the diverse tastes of our esteemed customers.